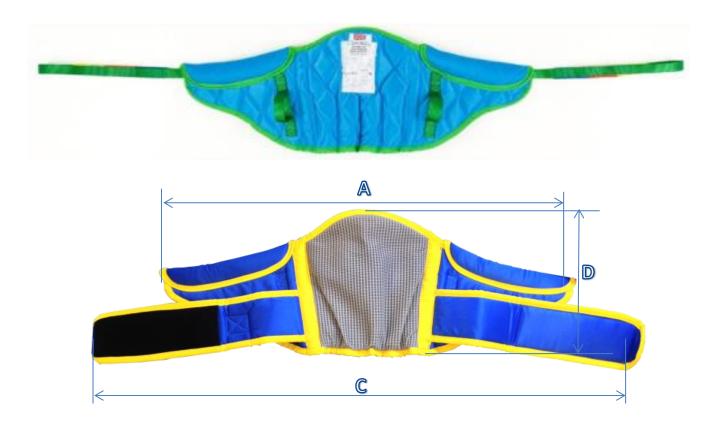

#### **Stand Aid**

| Size | Α    | В   | С    |
|------|------|-----|------|
| XS   | 760  | 300 | 1140 |
| S    | 860  | 330 | 1220 |
| M    | 920  | 360 | 1320 |
| L    | 980  | 400 | 1420 |
| XL   | 1040 | 430 | 1520 |

| Part number | Description        | Price   |
|-------------|--------------------|---------|
|             | Standard Polyester |         |
| SLSA-XS     | STAND AID - XS     | £105.00 |
| SLSA-S      | STAND AID - S      | £105.00 |
| SLSA-M      | STAND AID - M      | £105.00 |
| SLSA-L      | STAND AID - L      | £105.00 |
| SLSA-XL     | STAND AID - XL     | £120.00 |