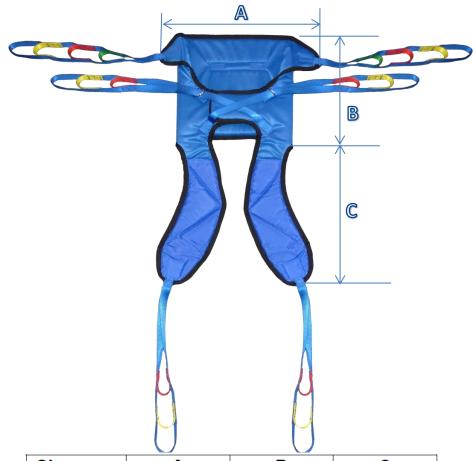

## **Full Support (arms in) Toileting Sling**

| Size | Α    | В   | С   |
|------|------|-----|-----|
| Р    | 590  | 360 | 450 |
| XS   | 710  | 430 | 510 |
| S    | 800  | 450 | 610 |
| M    | 900  | 500 | 670 |
| L    | 1000 | 530 | 770 |
| XL   | 1100 | 560 | 840 |

Part number Description Price

| SLFST1-P  | FULL SUPPORT TOILETING - P  | £120.00 |
|-----------|-----------------------------|---------|
| SLFST1-XS | FULL SUPPORT TOILETING - XS | £140.00 |
| SLFST1-S  | FULL SUPPORT TOILETING - S  | £140.00 |
| SLFST1-M  | FULL SUPPORT TOILETING - M  | £140.00 |
| SLFST1-L  | FULL SUPPORT TOILETING - L  | £140.00 |
| SLFST1-XL | FULL SUPPORT TOILETING - XL | £220.00 |