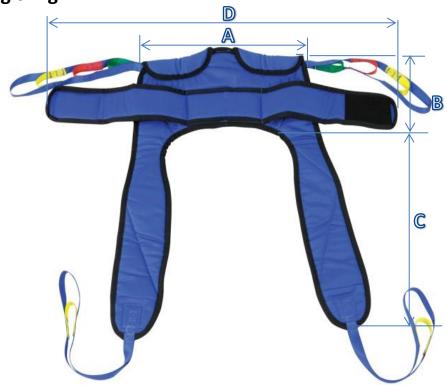

## **Full Support (arms in) Toileting Sling**

| Size | Α    | В   | С   |
|------|------|-----|-----|
| Р    | 590  | 360 | 450 |
| XS   | 710  | 430 | 510 |
| S    | 800  | 450 | 610 |
| M    | 900  | 500 | 670 |
| L    | 1000 | 530 | 770 |
| XL   | 1100 | 560 | 840 |

Part number Description Price

| SLFST1-P  | FULL SUPPORT TOILETING - P  | £120.00 |
|-----------|-----------------------------|---------|
| SLFST1-XS | FULL SUPPORT TOILETING - XS | £140.00 |
| SLFST1-S  | FULL SUPPORT TOILETING - S  | £140.00 |
| SLFST1-M  | FULL SUPPORT TOILETING - M  | £140.00 |
| SLFST1-L  | FULL SUPPORT TOILETING - L  | £140.00 |
| SLFST1-XL | FULL SUPPORT TOILETING - XL | £220.00 |