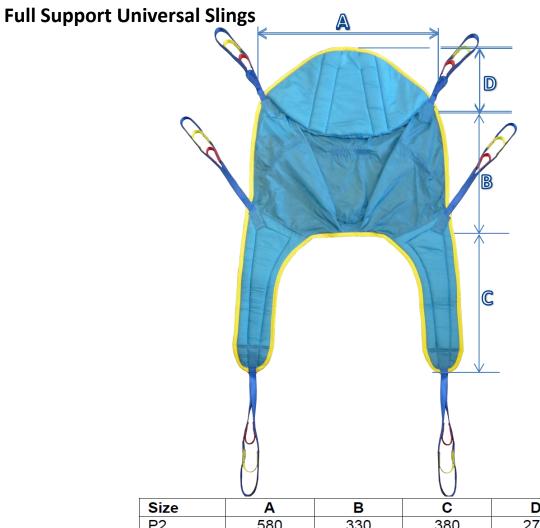

| Size | Α    | В   | С   | D   |
|------|------|-----|-----|-----|
| P2   | 580  | 330 | 380 | 270 |
| P1   | 660  | 390 | 460 | 290 |
| XS   | 730  | 470 | 490 | 310 |
| S    | 860  | 530 | 550 | 310 |
| M    | 960  | 600 | 610 | 410 |
| L    | 1060 | 670 | 640 | 410 |
| XL   | 1110 | 710 | 670 | 410 |

Part number Description Price

| FS UNIVERSAL QUILTED - L    | £120.00                                                                                                                                                                                                                                                                                                                                   |
|-----------------------------|-------------------------------------------------------------------------------------------------------------------------------------------------------------------------------------------------------------------------------------------------------------------------------------------------------------------------------------------|
| FS UNIVERSAL QUILTED - M    | £115.00                                                                                                                                                                                                                                                                                                                                   |
| FS UNIVERSAL QUILTED - P1   | £110.00                                                                                                                                                                                                                                                                                                                                   |
| FS UNIVERSAL QUILTED - P2   | £110.00                                                                                                                                                                                                                                                                                                                                   |
| FS UNIVERSAL QUILTED - S    | £115.00                                                                                                                                                                                                                                                                                                                                   |
| FS UNIVERSAL QUILTED - XL   | £220.00                                                                                                                                                                                                                                                                                                                                   |
| FS UNIVERSAL QUILTED - XS   | £115.00                                                                                                                                                                                                                                                                                                                                   |
|                             |                                                                                                                                                                                                                                                                                                                                           |
| FS UNIVERSAL UNQUILTED - L  | £120.00                                                                                                                                                                                                                                                                                                                                   |
| FS UNIVERSAL UNQUILTED - M  | £115.00                                                                                                                                                                                                                                                                                                                                   |
| FS UNIVERSAL UNQUILTED - P1 | £110.00                                                                                                                                                                                                                                                                                                                                   |
| FS UNIVERSAL UNQUILTED - P2 | £110.00                                                                                                                                                                                                                                                                                                                                   |
| FS UNIVERSAL UNQUILTED - S  | £115.00                                                                                                                                                                                                                                                                                                                                   |
| FS UNIVERSAL UNQUILTED - XL | £220.00                                                                                                                                                                                                                                                                                                                                   |
| FS UNIVERSAL UNQUILTED - XS | £115.00                                                                                                                                                                                                                                                                                                                                   |
|                             | FS UNIVERSAL QUILTED - M  FS UNIVERSAL QUILTED - P1  FS UNIVERSAL QUILTED - P2  FS UNIVERSAL QUILTED - S  FS UNIVERSAL QUILTED - XL  FS UNIVERSAL QUILTED - XS  FS UNIVERSAL UNQUILTED - L  FS UNIVERSAL UNQUILTED - M  FS UNIVERSAL UNQUILTED - P1  FS UNIVERSAL UNQUILTED - P2  FS UNIVERSAL UNQUILTED - S  FS UNIVERSAL UNQUILTED - XL |

|          | Royal Net                       |         |
|----------|---------------------------------|---------|
| SLUD3-L  | FS UNIVERSAL QUILTED NET - L    | £125.00 |
| SLUD3-M  | FS UNIVERSAL QUILTED NET - M    | £120.00 |
| SLUD3-P1 | FS UNIVERSAL QUILTED NET - P1   | £115.00 |
| SLUD3-P2 | FS UNIVERSAL QUILTED NET - P2   | £115.00 |
| SLUD3-S  | FS UNIVERSAL QUILTED NET - S    | £120.00 |
| SLUD3-XL | FS UNIVERSAL QUILTED NET - XL   | £230.00 |
| SLUD3-XS | FS UNIVERSAL QUILTED NET - XS   | £120.00 |
| SLUD4-L  | FS UNIVERSAL UNQUILTED NET - L  | £125.00 |
| SLUD4-M  | FS UNIVERSAL UNQUILTED NET - M  | £120.00 |
| SLUD4-P1 | FS UNIVERSAL UNQUILTED NET - P1 | £115.00 |
| SLUD4-P2 | FS UNIVERSAL UNQUILTED NET - P2 | £115.00 |
| SLUD4-S  | FS UNIVERSAL UNQUILTED NET - S  | £120.00 |
| SLUD4-XL | FS UNIVERSAL UNQUILTED NET - XL | £225.00 |
| SLUD4-XS | FS UNIVERSAL UNQUILTED NET - XS | £120.00 |
|          | Spacer                          |         |
| SLUD5-P2 | FS UNIVERSAL SPACER - P2        | £135.00 |
| SLUD5-P1 | FS UNIVERSAL SPACER - P1        | £135.00 |
| SLUD5-XS | FS UNIVERSAL SPACER - XS        | £140.00 |
| SLUD5-S  | FS UNIVERSAL SPACER - S         | £140.00 |
| SLUD5-M  | FS UNIVERSAL SPACER - M         | £140.00 |
| SLUD5-L  | FS UNIVERSAL SPACER - L         | £145.00 |
| SLUD5-XL | FS UNIVERSAL SPACER - XL        | £220.00 |
|          | Parachute                       |         |
| SLUD6-P2 | FS UNIVERSAL PARA - P2          | £130.00 |
| SLUD6-P1 | FS UNIVERSAL PARA - P1          | £130.00 |
| SLUD6-XS | FS UNIVERSAL PARA - XS          | £150.00 |
| SLUD6-S  | FS UNIVERSAL PARA - S           | £150.00 |
| SLUD6-M  | FS UNIVERSAL PARA - M           | £150.00 |
| SLUD6-L  | FS UNIVERSAL PARA - L           | £155.00 |
| SLUD6-YI | ESTINIIVERSAL DARA - YI         | £330.00 |

FS UNIVERSAL PARA - XL

SLUD6-XL

£230.00