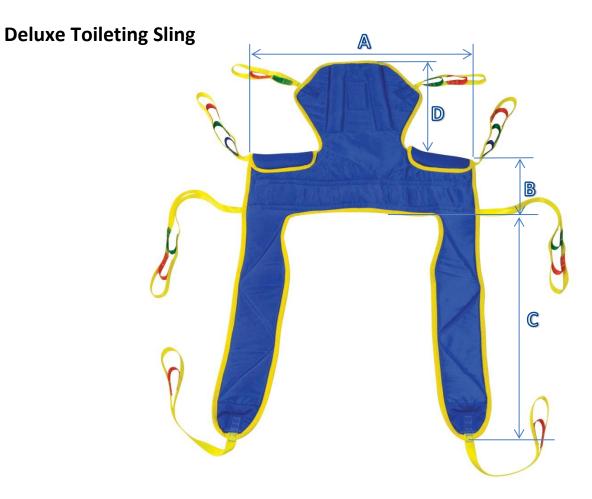

## **Classic Toileting Sling**

| Size | Α    | В   | С   | D    |
|------|------|-----|-----|------|
| Р    | 480  | 220 | 550 | 960  |
| XS   | 600  | 280 | 640 | 1140 |
| S    | 820  | 370 | 820 | 1320 |
| M    | 910  | 390 | 840 | 1370 |
| L    | 1010 | 410 | 870 | 1420 |
| XL   | 1110 | 430 | 890 | 1520 |

Part number Description Price

| SLCT1-P  | CLASSIC TOILETING SLING - P  | £115.00 |
|----------|------------------------------|---------|
| SLCT1-XS | CLASSIC TOILETING SLING - XS | £120.00 |
| SLCT1-S  | CLASSIC TOILETING SLING - S  | £120.00 |
| SLCT1-M  | CLASSIC TOILETING SLING - M  | £125.00 |
| SLCT1-L  | CLASSIC TOILETING SLING - L  | £130.00 |
| SLCT1-XL | CLASSIC TOILETING SLING - XL | £210.00 |