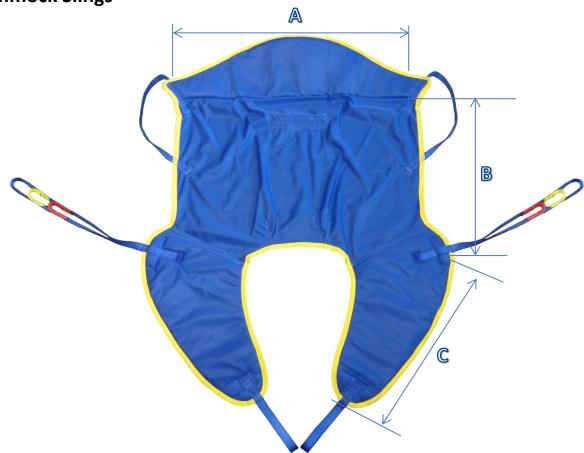

# **Standard Hammock/Amputee Slings**

| Size | Α    | В    |
|------|------|------|
| XS   | 810  | 1040 |
| S    | 860  | 1090 |
| М    | 960  | 1140 |
| L    | 1060 | 1220 |
| XL   | 1160 | 1290 |

| Part number | Description                         | Price   |
|-------------|-------------------------------------|---------|
|             | Standard Polyester                  |         |
| SLSH2-XS    | STANDARD UNQUILTED HAMMOCK -XS      | £107.00 |
| SLSH2-S     | STANDARD UNQUILTED HAMMOCK - S      | £139.00 |
| SLSH2-M     | STANDARD UNQUILTED HAMMOCK - M      | £139.00 |
| SLSH2-L     | STANDARD UNQUILTED HAMMOCK - L      | £139.00 |
| SLSH2-XL    | STANDARD UNQUILTED HAMMOCK -XL      | £210.00 |
|             | Royal Net                           |         |
| SLSH4-XS    | STANDARD UNQUILTED NET HAMMOCK -XS  | £115.00 |
| SLSH4-S     | STANDARD UNQUILTED NET HAMMOCK - S  | £144.00 |
| SLSH4-M     | STANDARD UNQUILTED NET HAMMOCK - M  | £144.00 |
| SLSH4-L     | STANDARD UNQUILTED NET HAMMOCK - L  | £144.00 |
| SLSH4-XL    | STANDARD UNQUILTED NET HAMMOCK - XL | £220.00 |

## **Classic Hammock Slings**

| Size | Α    | В    |
|------|------|------|
| XS   | 810  | 1040 |
| S    | 860  | 1090 |
| M    | 960  | 1140 |
| L    | 1060 | 1220 |
| XL   | 1160 | 1290 |

| Part number | Description                    | Price   |
|-------------|--------------------------------|---------|
|             | Standard Polyester             |         |
| SLCH1-P     | CLASSIC QUILTED HAMMOCK - P    | £90.00  |
| SLCH1-XS    | CLASSIC QUILTED HAMMOCK - XS   | £98.00  |
| SLCH1-S     | CLASSIC QUILTED HAMMOCK - S    | £98.00  |
| SLCH1-M     | CLASSIC QUILTED HAMMOCK - M    | £98.00  |
| SLCH1-L     | CLASSIC QUILTED HAMMOCK - L    | £100.00 |
| SLCH1-XL    | CLASSIC QUILTED HAMMOCK - XL   | £210.00 |
|             |                                |         |
| SLCH2-P     | CLASSIC UNQUILTED HAMMOCK -P   | £90.00  |
| SLCH2-XS    | CLASSIC UNQUILTED HAMMOCK -XS  | £98.00  |
| SLCH2-S     | CLASSIC UNQUILTED HAMMOCK - S  | £98.00  |
| SLCH2-M     | CLASSIC UNQUILTED HAMMOCK - M  | £98.00  |
| SLCH2-L     | CLASSIC UNQUILTED HAMMOCK - L  | £100.00 |
| SLCH2-XL    | CLASSIC UNQUILTED HAMMOCK - XL | £210.00 |

|                    | Royal Net                                             |                    |
|--------------------|-------------------------------------------------------|--------------------|
| SLCH3-P            | CLASSIC QUILTED NET HAMMOCK - P                       | £95.00             |
| SLCH3-XS           | CLASSIC QUILTED NET HAMMOCK - XS                      | £107.00            |
| SLCH3-S            | CLASSIC QUILTED NET HAMMOCK - S                       | £107.00            |
| SLCH3-M            | CLASSIC QULITED NET HAMMOCK - M                       | £107.00            |
| SLCH3-L            | CLASSIC QUILTED NET HAMMOCK - L                       | £107.00            |
| SLCH3-XL           | CLASSIC QUILTEDL NET HAMMOCK - XL                     | £220.00            |
| SLCH4-P            | CLASSIC UNQUILT RN HAMMOCK - P                        | £95.00             |
| SLCH4-XS           | CLASSIC UNQUILT RN HAMMOCK -XS                        | £107.00            |
| SLCH4-S            | CLASSIC UNQUILT RN HAMMOCK - S                        | £107.00            |
| SLCH4-M            | CLASSIC UNQUILT RN HAMMOCK - M                        | £107.00            |
| SLCH4-L            | CLASSIC UNQUILT RN HAMMOCK - L                        | £107.00            |
| SLCH4-XL           | CLASSIC UNQUILT RN HAMMOCK -XL                        | £220.00            |
| CLCUE              | Spacer                                                | 5122.00            |
| SLCH5-P            | CLASSIC SPACER HAMMOCK - P                            | £123.00            |
| SLCH5-XS           | CLASSIC SPACER HAMMOCK - XS                           | £130.00            |
| SLCH5-S            | CLASSIC SPACER HAMMOCK - S                            | £130.00            |
| SLCH5-M<br>SLCH5-L | CLASSIC SPACER HAMMOCK - M CLASSIC SPACER HAMMOCK - L | £130.00<br>£130.00 |
| SLCH5-XL           | CLASSIC SPACER HAMMOCK - XL                           | £220.00            |
|                    | Parachute                                             |                    |
| SLCH6-P            | CLASSIC PARA HAMMOCK - P                              | £120.00            |
| SLCH6-XS           | CLASSIC PARA HAMMOCK - XS                             | £140.00            |
| SLCH6-S            | CLASSIC PARA HAMMOCK - S                              | £140.00            |
| SLCH6-M            | CLASSIC PARA HAMMOCK - M                              | £140.00            |
| SLCH6-L            | CLASSIC PARA HAMMOCK - L                              | £140.00            |
| SLCH6-XL           | CLASSIC PARA HAMMOCK - XL                             | £210.00            |