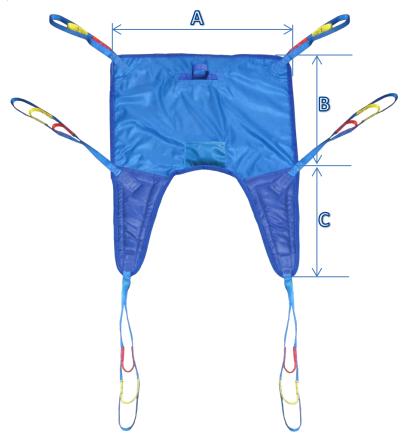

## **Universal Slings**

| Size | Α    | В   | С   |
|------|------|-----|-----|
| P2   | 590  | 410 | 310 |
| P1   | 690  | 470 | 410 |
| XS   | 770  | 490 | 450 |
| S    | 860  | 560 | 530 |
| M    | 1040 | 640 | 610 |
| L    | 1160 | 670 | 640 |
| XL   | 1290 | 700 | 690 |

Part number Description Price

| SLU1-P2 | UNIVERSAL QUILTED SLING - P2 | £90.00  |
|---------|------------------------------|---------|
| SLU1-P1 | UNIVERSAL QUILTED SLING - P1 | £90.00  |
| SLU1-XS | UNIVERSAL QUILTED SLING - XS | £95.00  |
| SLU1-S  | UNIVERSAL QUILTED SLING - S  | £95.00  |
| SLU1-M  | UNIVERSAL QUILTED SLING - M  | £95.00  |
| SLU1-L  | UNIVERSAL QUILTED SLING - L  | £100.00 |
| SLU1-XL | UNIVERSAL QUILTED SLING - XL | £210.00 |

| SLU2-P2 | UNIVERSAL UNQUILTED SLING - P2 | £90.00  |
|---------|--------------------------------|---------|
| SLU2-P1 | UNIVERSAL UNQUILTED SLING - P1 | £90.00  |
| SLU2-XS | UNIVERSAL UNQUILTED SLING - XS | £95.00  |
| SLU2-S  | UNIVERSAL UNQUILTED SLING - S  | £95.00  |
| SLU2-M  | UNIVERSAL UNQUILTED SLING - M  | £95.00  |
| SLU2-L  | UNIVERSAL UNQUILTED SLING - L  | £100.00 |
| SLU2-XL | UNIVERSAL UNQUILTED SLING - XL | £210.00 |

|          | Royal Net                     |          |
|----------|-------------------------------|----------|
| SLU3-P2  | UNIVERSAL QUILT NET SLING -P2 | £95.00   |
| SLU3-P1  | UNIVERSAL QUILT NET SLING -P1 | £95.00   |
| SLU3-XS  | UNIVERSAL QUILT NET SLING -XS | £100.00  |
| SLU3-S   | UNIVERSAL QUILT NET SLING - S | £100.00  |
| SLU3-M   | UNIVERSAL QUILT NET SLING - M | £100.00  |
| SLU3-L   | UNIVERSAL QUILT NET SLING - L | £110.00  |
| SLU3-XL  | UNIVERSAL QUILT NET SLING -XL | £220.00  |
| SLU4-P2  | UNIVERSAL UNQUILT NET - P2    | £95.00   |
| SLU4-P1  | UNIVERSAL UNQUILT NET - P1    | £95.00   |
| SLU4-XS  | UNIVERSAL UNQUILT NET - XS    | £100.00  |
| SLU4-S   | UNIVERSAL UNQUILT NET - S     | £100.00  |
| SLU4-M   | UNIVERSAL UNQUILT NET - M     | £100.00  |
| SLU4-IVI | UNIVERSAL UNQUILT NET - IV    | £110.00  |
| SLU4-XL  | UNIVERSAL UNQUILT NET - XL    | £220.00  |
|          | Spacer                        | 0.100.00 |
| SLU5-P2  | UNIVERSAL SPACER SLING - P2   | £120.00  |
| SLU5-P1  | UNIVERSAL SPACER SLING - P1   | £120.00  |
| SLU5-XS  | UNIVERSAL SPACER SLING - XS   | £125.00  |
| SLU5-S   | UNIVERSAL SPACER SLING - S    | £125.00  |
| SLU5-M   | UNIVERSAL SPACER SLING - M    | £125.00  |
| SLU5-L   | UNIVERSAL SPACER SLING - L    | £130.00  |
| SLU5-XL  | Parachute                     | £220.00  |
| SLU6-P2  | UNIVERSAL PARA SLING - P2     | £125.00  |
| SLU6-P1  | UNIVERSAL PARA SLING - P1     | £125.00  |
| SLU6-XS  | UNIVERSAL PARA SLING - XS     | £130.00  |
| SLU6-S   | UNIVERSAL PARA SLING - S      | £130.00  |
| SLU6-M   | UNIVERSAL PARA SLING - M      | £130.00  |
| SLU6-L   | UNIVERSAL PARA SLING - L      | £135.00  |
| SLU6-XL  | UNIVERSAL PARA SLING - XL     | £225.00  |