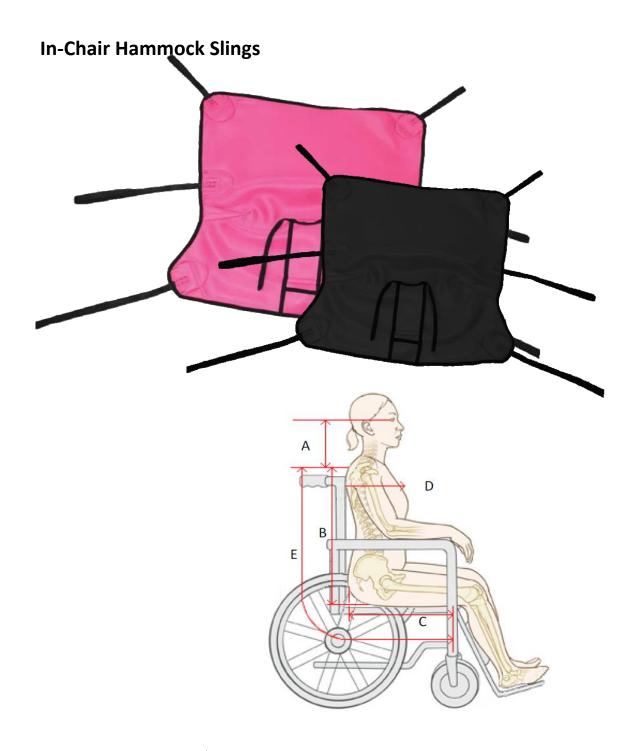

£220.00

SLEH6-XL

EXTENSOR PARA HAMMOCK - XL

| Size | Α   | В   | С   | D    |
|------|-----|-----|-----|------|
| Р    | 160 | 470 | 380 | 690  |
| XS   | 160 | 490 | 400 | 770  |
| S    | 170 | 590 | 400 | 860  |
| M    | 180 | 620 | 440 | 960  |
| L    | 190 | 670 | 480 | 1160 |
| XL   | 200 | 700 | 480 | 1290 |

| Part number | Description                   | Price   |
|-------------|-------------------------------|---------|
|             | Spacer                        |         |
| SLICH-P     | IN CHAIR HAMMOCK PNK/BLK - P  | £191.00 |
| SLICH-XS    | IN CHAIR HAMMOCK PNK/BLK - XS | £191.00 |
| SLICH-S     | IN CHAIR HAMMOCK PNK/BLK - S  | £191.00 |
| SLICH-M     | IN CHAIR HAMMOCK PNK/BLK - M  | £191.00 |
| SLICH-L     | IN CHAIR HAMMOCK PNK/BLK - L  | £191.00 |
| SLICH-XL    | IN CHAIR HAMMOCK PNK/BLK - XL | £220.00 |