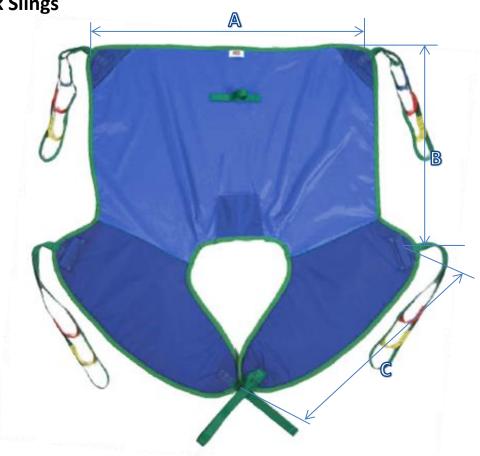

## **Universal Slings**

| Size | Α    | В   | С   |
|------|------|-----|-----|
| P2   | 590  | 410 | 310 |
| P1   | 690  | 470 | 410 |
| XS   | 770  | 490 | 450 |
| S    | 860  | 560 | 530 |
| M    | 1040 | 640 | 610 |
| L    | 1160 | 670 | 640 |
| XL   | 1290 | 700 | 690 |

Part number Description Price

| SLU1-P2 | UNIVERSAL QUILTED SLING - P2 | £90.00  |
|---------|------------------------------|---------|
| SLU1-P1 | UNIVERSAL QUILTED SLING - P1 | £90.00  |
| SLU1-XS | UNIVERSAL QUILTED SLING - XS | £95.00  |
| SLU1-S  | UNIVERSAL QUILTED SLING - S  | £95.00  |
| SLU1-M  | UNIVERSAL QUILTED SLING - M  | £95.00  |
| SLU1-L  | UNIVERSAL QUILTED SLING - L  | £100.00 |
| SLU1-XL | UNIVERSAL QUILTED SLING - XL | £210.00 |

| SLU2-P2 | UNIVERSAL UNQUILTED SLING - P2 | £90.00  |
|---------|--------------------------------|---------|
| SLU2-P1 | UNIVERSAL UNQUILTED SLING - P1 | £90.00  |
| SLU2-XS | UNIVERSAL UNQUILTED SLING - XS | £95.00  |
| SLU2-S  | UNIVERSAL UNQUILTED SLING - S  | £95.00  |
| SLU2-M  | UNIVERSAL UNQUILTED SLING - M  | £95.00  |
| SLU2-L  | UNIVERSAL UNQUILTED SLING - L  | £100.00 |
| SLU2-XL | UNIVERSAL UNQUILTED SLING - XL | £210.00 |

|          | Royal Net                     |          |
|----------|-------------------------------|----------|
| SLU3-P2  | UNIVERSAL QUILT NET SLING -P2 | £95.00   |
| SLU3-P1  | UNIVERSAL QUILT NET SLING -P1 | £95.00   |
| SLU3-XS  | UNIVERSAL QUILT NET SLING -XS | £100.00  |
| SLU3-S   | UNIVERSAL QUILT NET SLING - S | £100.00  |
| SLU3-M   | UNIVERSAL QUILT NET SLING - M | £100.00  |
| SLU3-L   | UNIVERSAL QUILT NET SLING - L | £110.00  |
| SLU3-XL  | UNIVERSAL QUILT NET SLING -XL | £220.00  |
| SLU4-P2  | UNIVERSAL UNQUILT NET - P2    | £95.00   |
| SLU4-P1  | UNIVERSAL UNQUILT NET - P1    | £95.00   |
| SLU4-XS  | UNIVERSAL UNQUILT NET - XS    | £100.00  |
| SLU4-S   | UNIVERSAL UNQUILT NET - S     | £100.00  |
| SLU4-M   | UNIVERSAL UNQUILT NET - M     | £100.00  |
| SLU4-IVI | UNIVERSAL UNQUILT NET - IV    | £110.00  |
| SLU4-XL  | UNIVERSAL UNQUILT NET - XL    | £220.00  |
|          | Spacer                        | 0.100.00 |
| SLU5-P2  | UNIVERSAL SPACER SLING - P2   | £120.00  |
| SLU5-P1  | UNIVERSAL SPACER SLING - P1   | £120.00  |
| SLU5-XS  | UNIVERSAL SPACER SLING - XS   | £125.00  |
| SLU5-S   | UNIVERSAL SPACER SLING - S    | £125.00  |
| SLU5-M   | UNIVERSAL SPACER SLING - M    | £125.00  |
| SLU5-L   | UNIVERSAL SPACER SLING - L    | £130.00  |
| SLU5-XL  | Parachute                     | £220.00  |
| SLU6-P2  | UNIVERSAL PARA SLING - P2     | £125.00  |
| SLU6-P1  | UNIVERSAL PARA SLING - P1     | £125.00  |
| SLU6-XS  | UNIVERSAL PARA SLING - XS     | £130.00  |
| SLU6-S   | UNIVERSAL PARA SLING - S      | £130.00  |
| SLU6-M   | UNIVERSAL PARA SLING - M      | £130.00  |
| SLU6-L   | UNIVERSAL PARA SLING - L      | £135.00  |
| SLU6-XL  | UNIVERSAL PARA SLING - XL     | £225.00  |